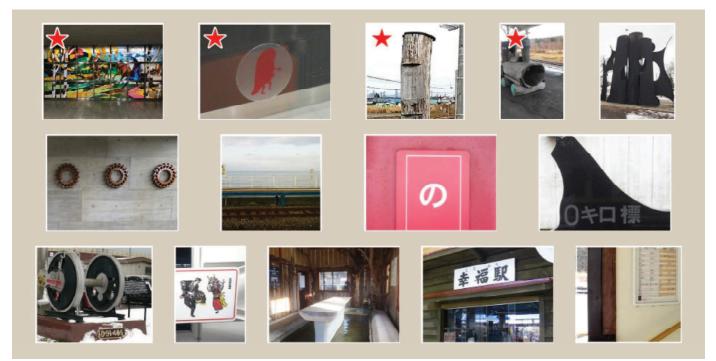

<参加イメージ・お題と回答写真の例>

※一部の「お題」は、WEBサイトで「ヒント」も公開しています。ヒントを元に駅を推理してみよう!

# ~上級~ ★を1つ含む合計4つのお題を解こう!