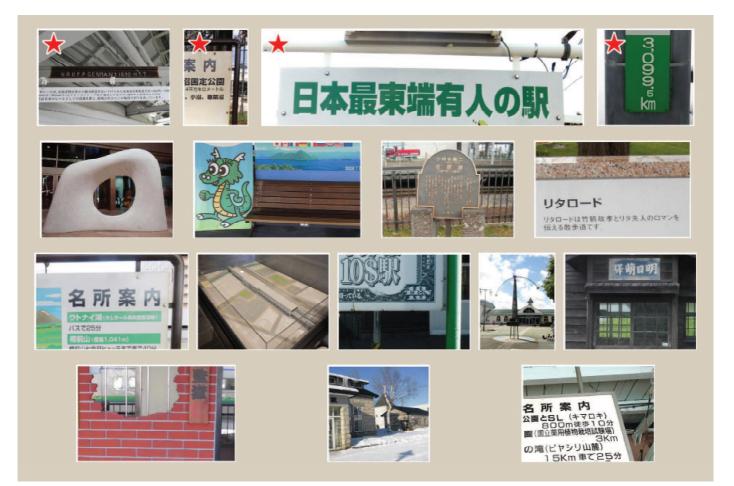

<参加イメージ・お題と回答写真の例>

※一部の「お題」は、WEBサイトで「ヒント」も公開しています。ヒントを元に駅を推理してみよう!

### ~初級~ ★を1つ含む合計3つのお題を解こう!

### ~中級~ ★を1つ含む合計3つのお題を解こう!