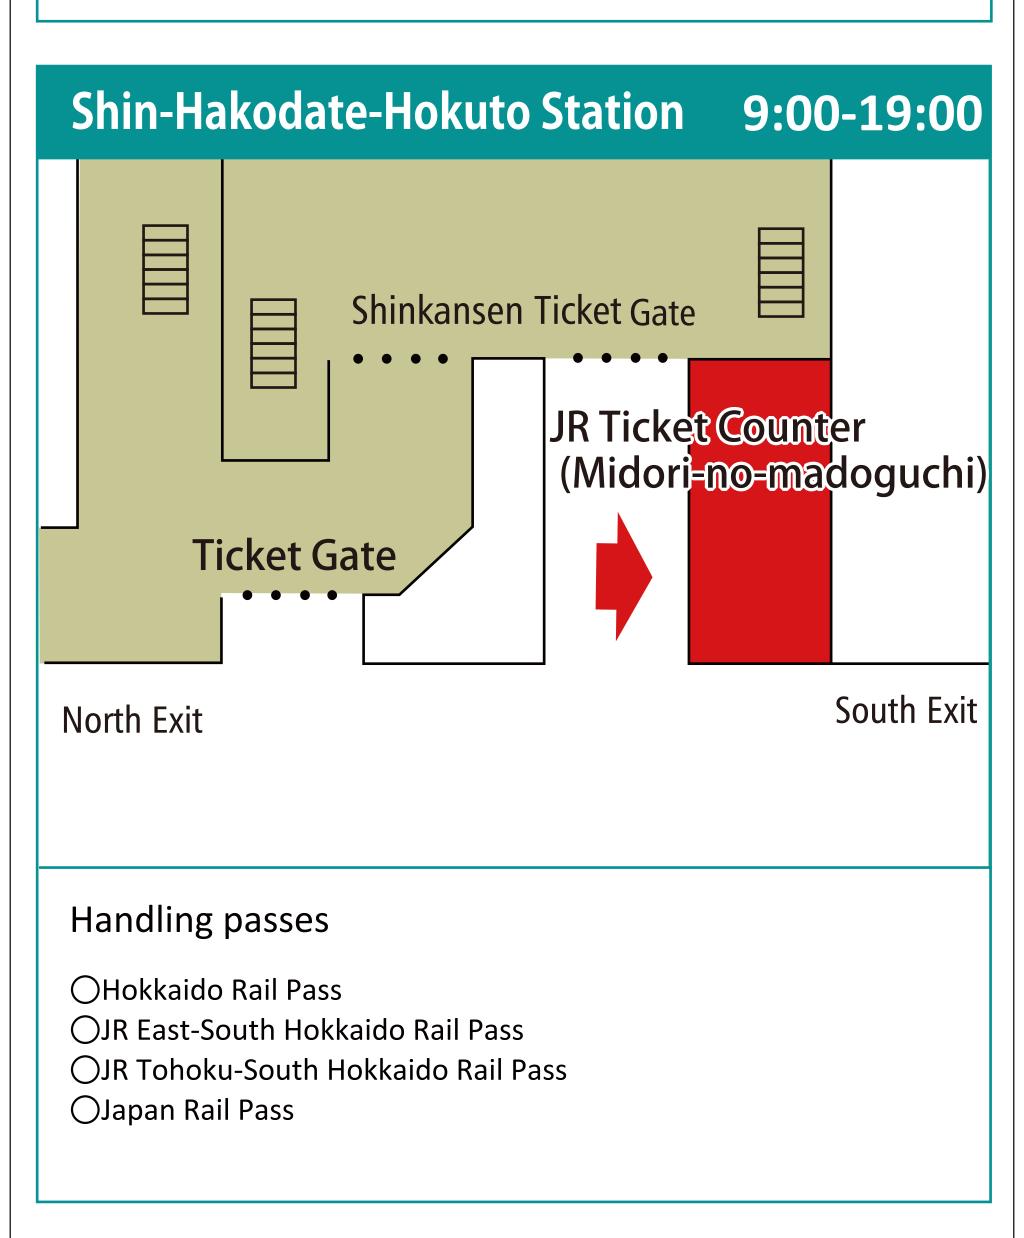

## Exchange/purchase counters for Rail Pass New Chitose Airport Station 8:30-19:00

OHokkaido Rail Pass

OJR East-South Hokkaido Rail Pass

○JR Tohoku-South Hokkaido Rail Pass

⊖Japan Rail Pass