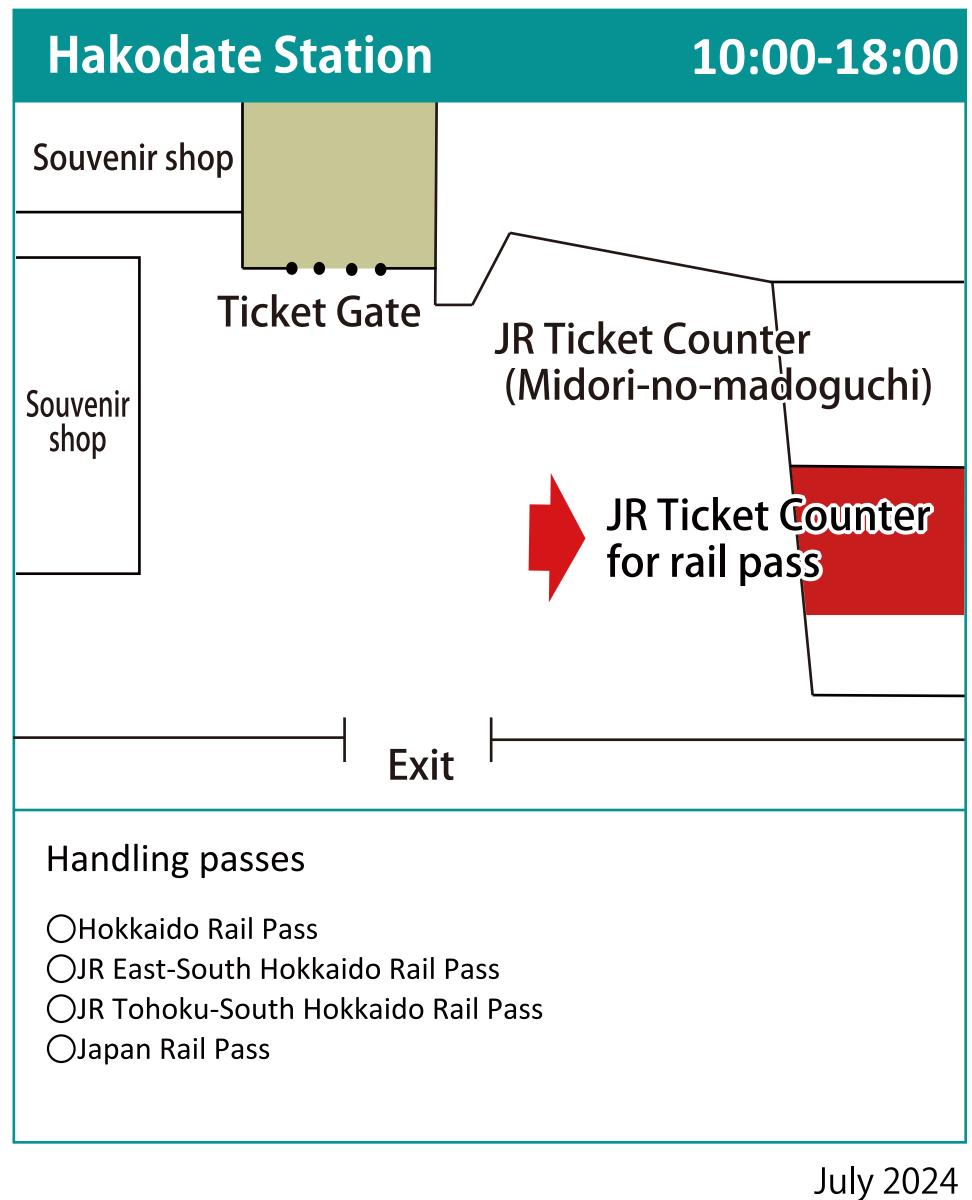

## Exchange/purchase counters for Rail Pass New Chitose Airport Station 8:30-19:00

OHokkaido Rail Pass

OJR East-South Hokkaido Rail Pass

○JR Tohoku-South Hokkaido Rail Pass

⊖Japan Rail Pass

## **Sapporo Station** 8:30-19:00 North Exit JR Information Desk West Ticket Gate Aisle Stellar Place Mall Daimaru Sapporo Dept. Store South Exit

## Handling passes

OSapporo-Noboribetsu Area Pass

○Sapporo-Furano Area Pass

○Hokkaido Rail Pass

○JR East-South Hokkaido Rail Pass

○JR Tohoku-South Hokkaido Rail Pass

⊖Japan Rail Pass





Sapporo-Furano Area PassHokkaido Rail PassJapan Rail Pass



## Handling passes

OHokkaido Rail Pass