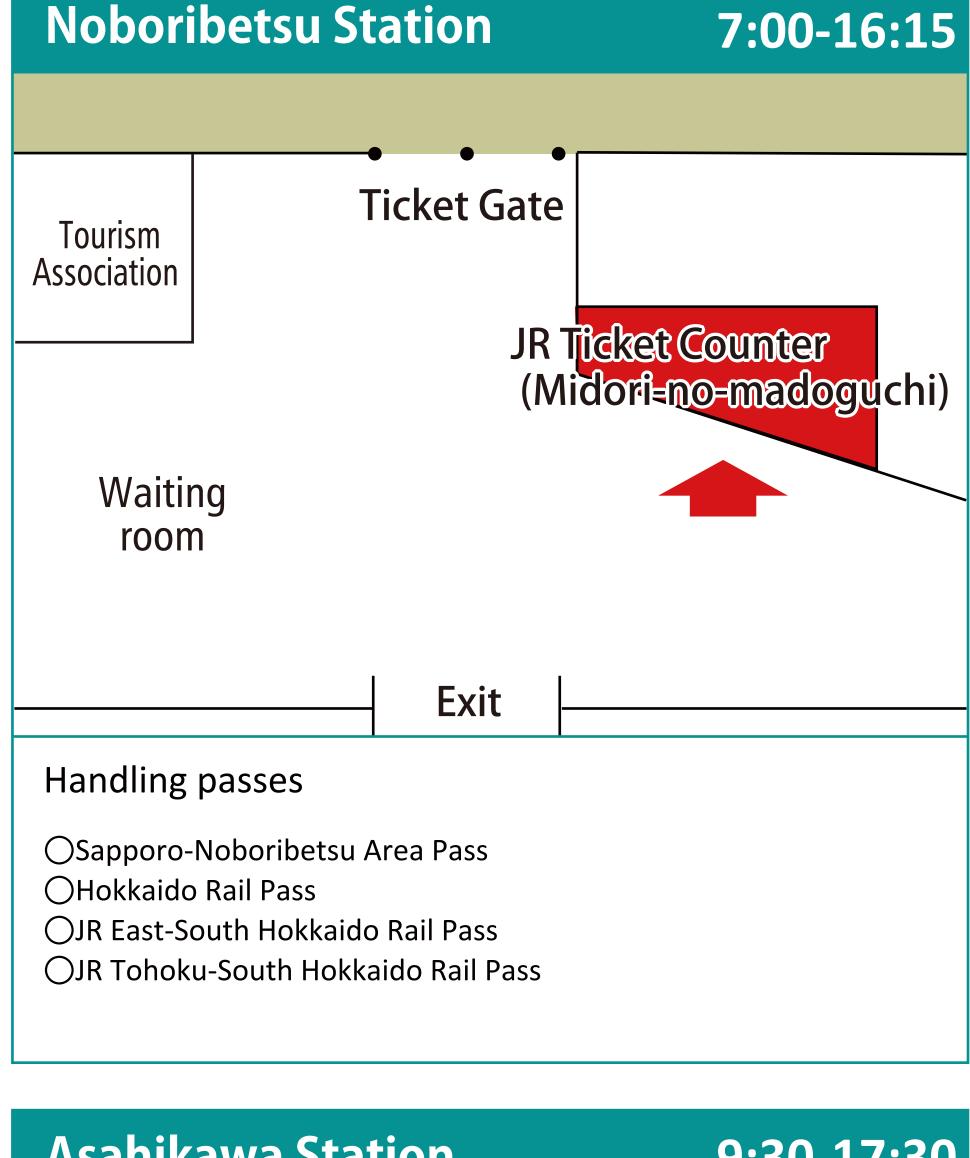

## Handling passes

OSapporo-Noboribetsu Area Pass

○Sapporo-Furano Area Pass

○Hokkaido Rail Pass

○JR East-South Hokkaido Rail Pass

○JR Tohoku-South Hokkaido Rail Pass

⊖Japan Rail Pass

Sapporo-Furano Area PassHokkaido Rail PassJapan Rail Pass