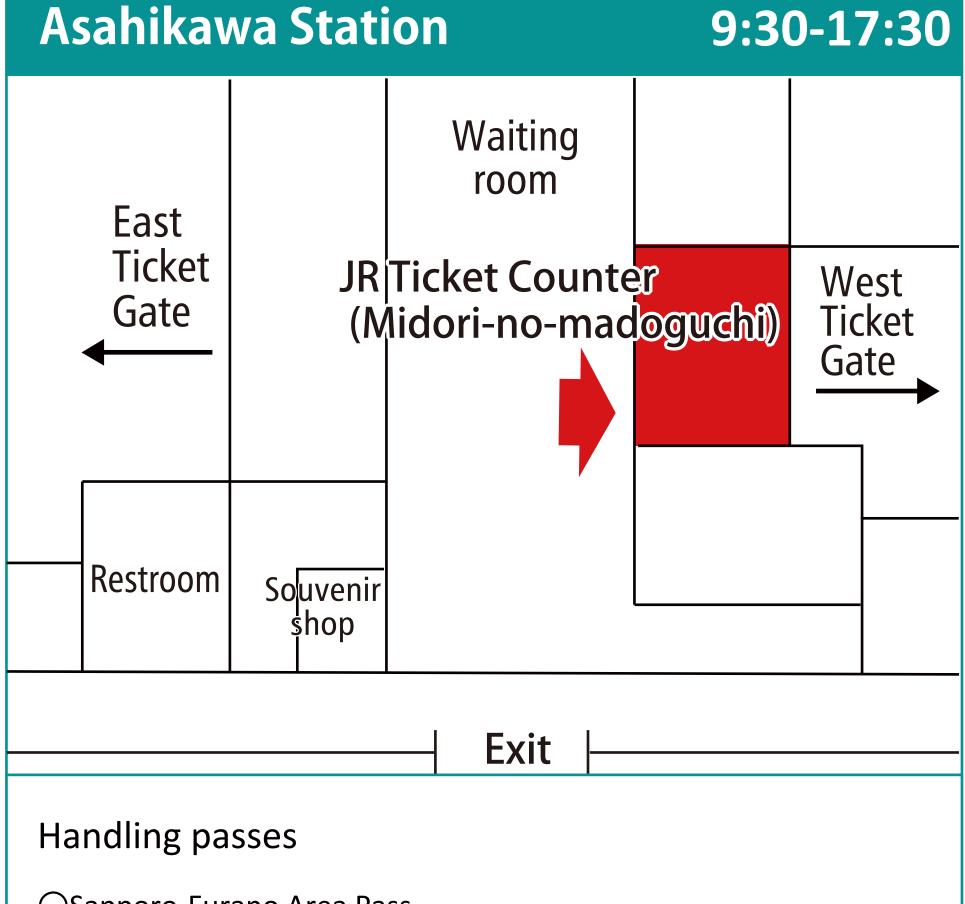

## Handling passes

OSapporo-Noboribetsu Area Pass

○Sapporo-Furano Area Pass

○Hokkaido Rail Pass

○JR East-South Hokkaido Rail Pass

○JR Tohoku-South Hokkaido Rail Pass

⊖Japan Rail Pass

Sapporo-Furano Area PassHokkaido Rail PassJapan Rail Pass