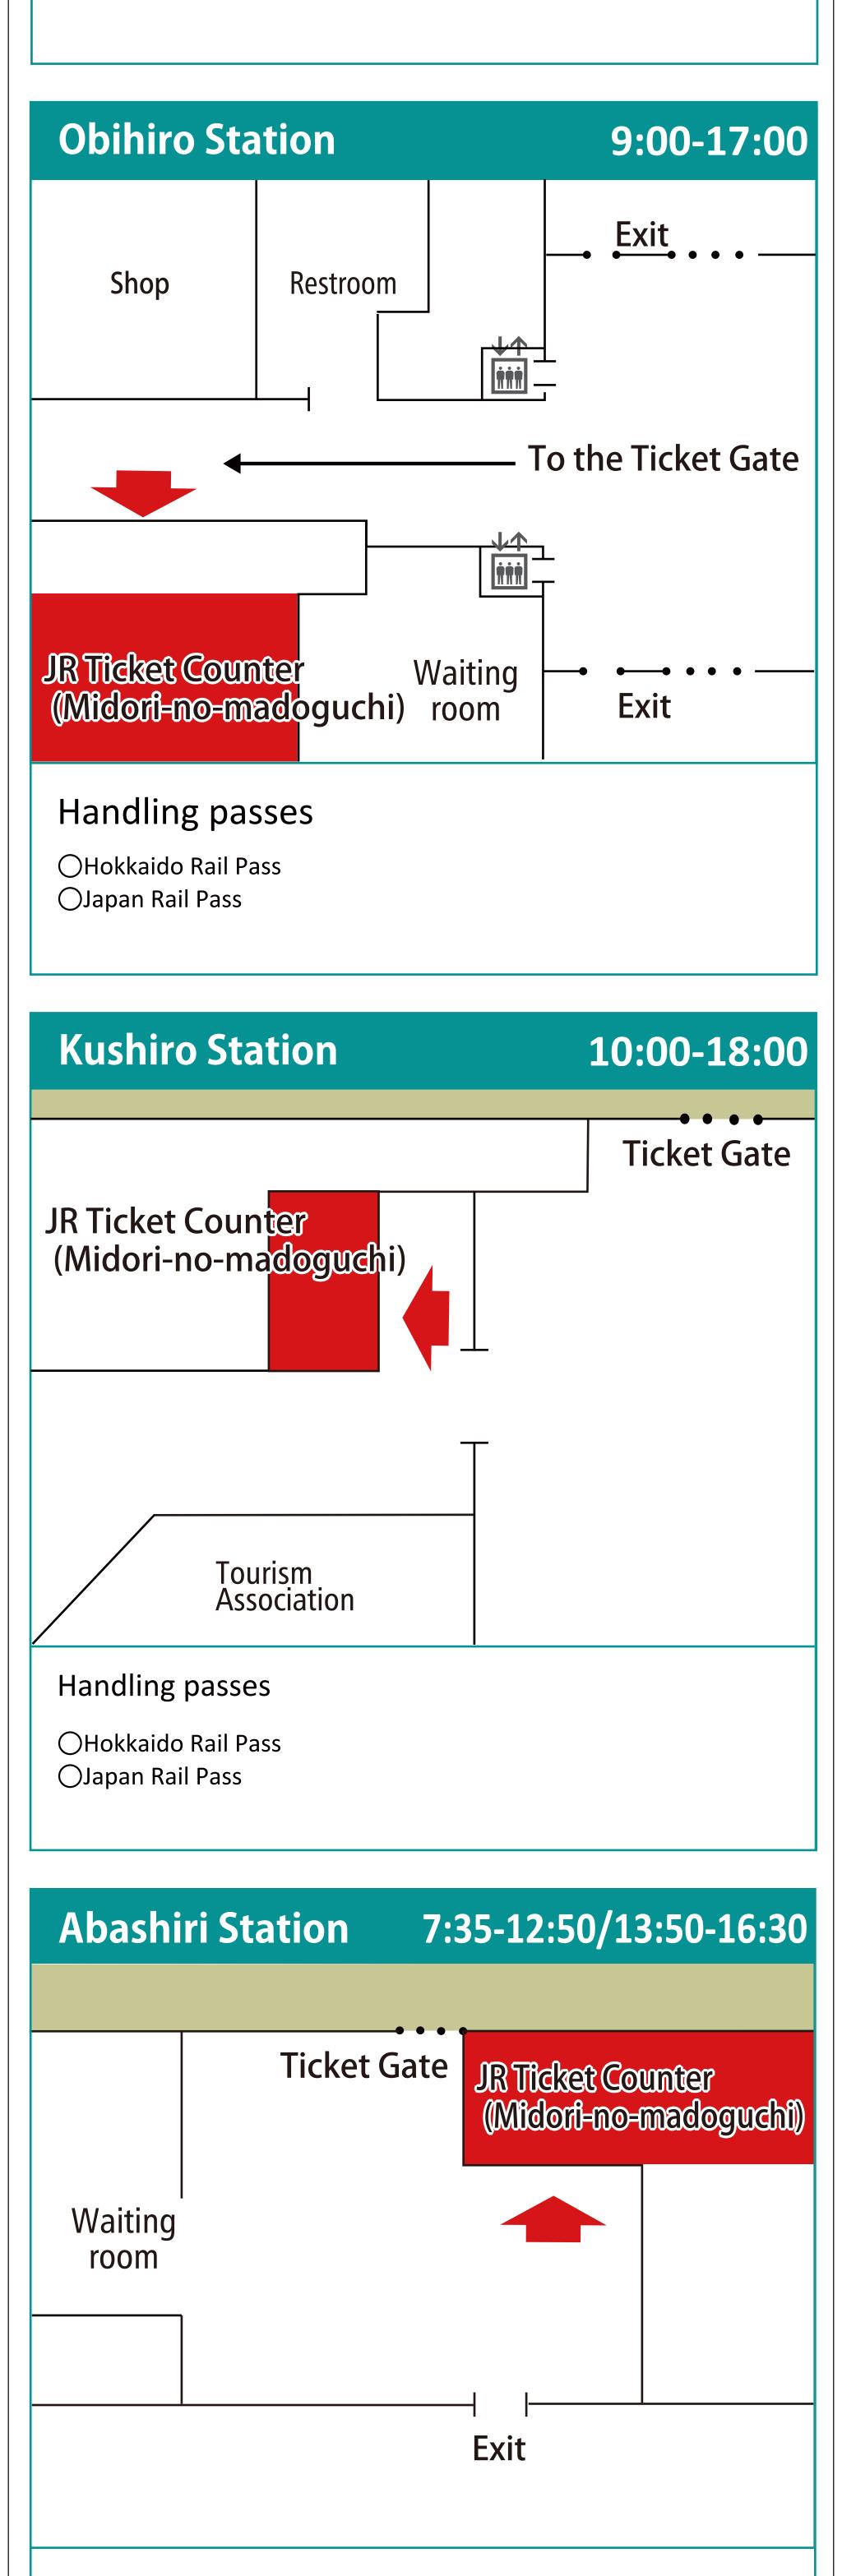

## Exchange/purchase counters for Rail Pass New Chitose Airport Station 8:30-19:00

OHokkaido Rail Pass

OJR East-South Hokkaido Rail Pass

○JR Tohoku-South Hokkaido Rail Pass

⊖Japan Rail Pass

## **Sapporo Station** 8:30-19:00 North Exit JR Information Desk West Ticket Gate Aisle Stellar Place Mall Daimaru Sapporo Dept. Store South Exit

## Handling passes

OSapporo-Noboribetsu Area Pass

○Sapporo-Furano Area Pass

○Hokkaido Rail Pass

○JR East-South Hokkaido Rail Pass

○JR Tohoku-South Hokkaido Rail Pass

⊖Japan Rail Pass





Sapporo-Furano Area PassHokkaido Rail PassJapan Rail Pass



## Handling passes

OHokkaido Rail Pass