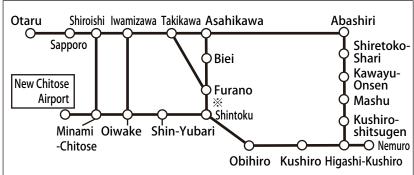

### Free Area

\*Service for the Nemuro Line between "Higashi-Shikagoe" and "Shintoku" has been temporarily suspended due to the aftereffects of the typhoon which occurred August, 2016. Please note that passengers cannot travel on this portion of the line.