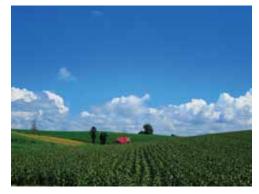

#### **Places of interest:**

◆Hill of fairy tale in Biei

You can see a red-roofed small house standing on the hill. It is only visible for a short time. The scenery of this hill and red-roofed house is popular among photographers as one of the best spots in Biei and called the "Hill of fairy tale".