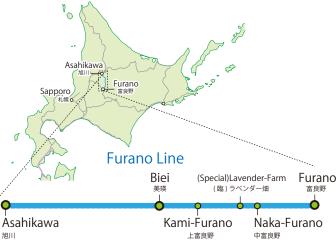

# The trains running along the Furano Line (between Asahikawa and Furano), will begin providing tour guide services via an "Audio Guide" using a GPS application.

The Furano Line is a train line connecting Asahikawa and Furano. In Biei, you can enjoy the beautiful sceneries of hills covered in fields and greenery. In Kamifurano, you can see the magnificent Tokachidake mountain range and endless pastoral scenery. In Nakafurano and Furano, there are fields of lavenders and seasonal flowers dyeing the earth. Please enjoy special views of Hokkaido from the train window on the Furano Line!

Period: All year round from August 1, 2018

Section: Asahikawa-Furano

**Details:** Download the free application "SkyDesk Media Trek" (provided by Fuji Xerox Co., Ltd.) to your smartphone or tablet. When the application is activated, the GPS finds your location and automatically provides an audio guide (in Japanese,

#### Access:

- 1. 1 hour 25 minutes at the fastest from Sapporo to Asahikawa by limited express train
- 2. 52 minutes at the fastest from Sapporo to Takikawa by limited express train Transfer at Takikawa, about 1 hour 10 minutes to Furano by local train