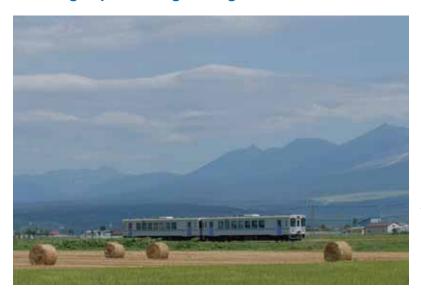

# The trains running along the Furano Line (between Asahikawa and Furano), will begin providing tour guide services via an "Audio Guide" using a GPS application.

The Furano Line is a train line connecting Asahikawa and Furano. In Biei, you can enjoy the beautiful sceneries of hills covered in fields and greenery. In Kamifurano, you can see the magnificent Tokachidake mountain range and endless pastoral scenery. In Nakafurano and Furano, there are fields of lavenders and seasonal flowers dyeing the earth. Please enjoy special views of Hokkaido from the train window on the Furano Line!

Period: All year round from August 1, 2018

Section: Asahikawa-Furano

**Details:** Download the free application "SkyDesk Media Trek" (provided by Fuji Xerox Co., Ltd.) to your smartphone or tablet. When the application is activated, the GPS finds your location and automatically provides an audio guide (in Japanese,