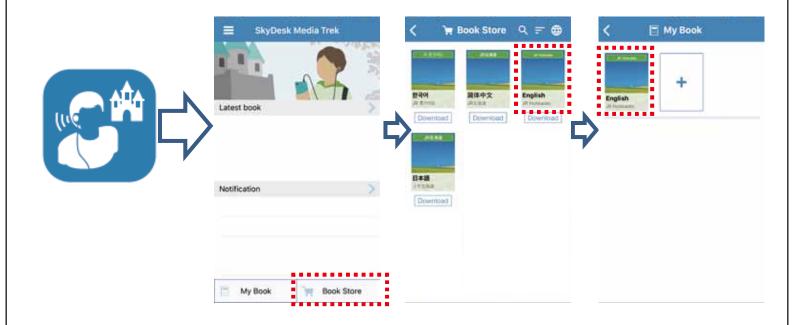

## "Audio Guide" GPS application screen image

Tap an icon on the screen

Search a book at Book Store Download a book

Open My Book to play

The map is displayed after opening a book Tap "Start guide"

Guided spots are displayed on the map