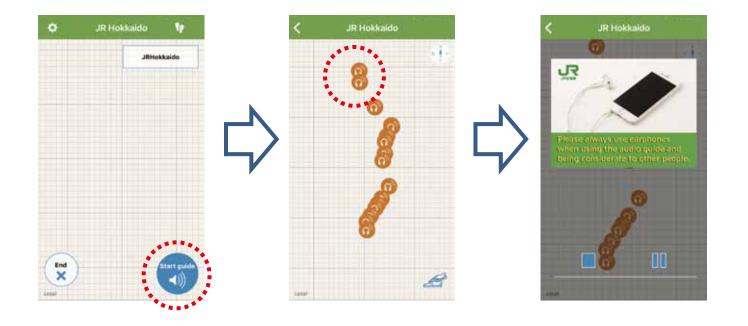

## "Audio Guide" GPS application screen image

Tap an icon on the screen

Search a book at Book Store Download a book

Open My Book to play

The map is displayed after opening a book Tap "Start guide"

Guided spots are displayed on the map

Audio guide starts if you reach the guided spot or tap a sign.

#### \* Please always use earphones when using the audio guide and being considerate to other people.