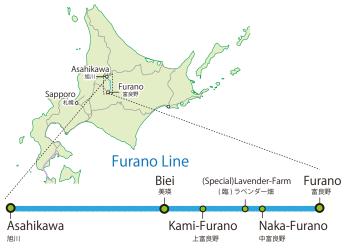

The Furano Line is a train line connecting Asahikawa and Furano. In Biei, you can enjoy the beautiful sceneries of hills covered in fields and greenery. In Kamifurano, you can see the magnificent Tokachidake mountain range and endless pastoral scenery. In Nakafurano and Furano, there are fields of lavenders and seasonal flowers dyeing the earth. Please enjoy special views of Hokkaido from the train window on the Furano Line!

## Section: Asahikawa-Furano

**Details:** Download the free application "kokosil" to your smartphone or tablet. When the application is activated, the GPS finds your location and automatically provides an audio guide (in Japanese, English, Chinese and Korean) on places of interest when you reach those areas.