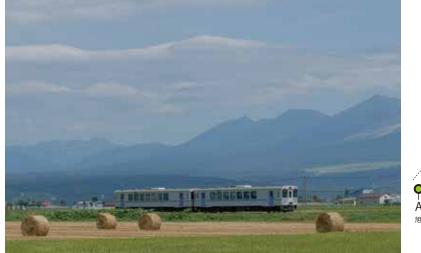

The Furano Line is a train line connecting Asahikawa and Furano. In Biei, you can enjoy the beautiful sceneries of hills covered in fields and greenery. In Kamifurano, you can see the magnificent Tokachidake mountain range and endless pastoral scenery. In Nakafurano and Furano, there are fields of lavenders and seasonal flowers dyeing the earth. Please enjoy special views of Hokkaido from the train window on the Furano Line!