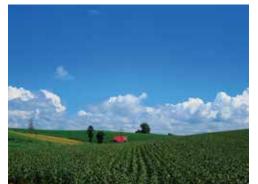

### Places of interest:

Hill of fairy tale in Biei

You can see a red-roofed small house standing on the hill. It is only visible for a short time. The scenery of this hill and red-roofed house is popular among photographers as one of the best spots in Biei and called the "Hill of fairy tale".