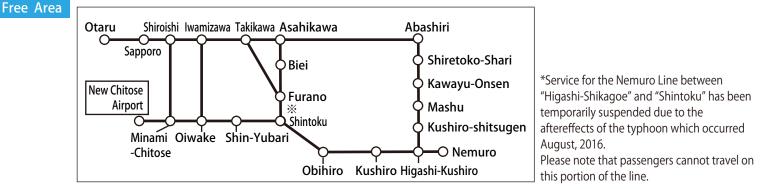

#### For AIRDO Passengers: **AIRDO Eastern Hokkaido Free Pass**

This pass is offered only for AIRDO passengers. It is very economical and convenient to tour in wide area, to Sapporo, Asahiyama Zoo, Furano, and Biei. You can ride on a non-reserved seat of limited express, rapid and local trains unlimitedly in the free area for 5 days!

#### Use period Until April 5,2021

Sale place AIRDO arrival flights at New Chitose Airport→New Chitose Airport Station AIRDO arrival flights at Asahikawa Airport→JR Travel Service Center (Twinkle Plaza) Asahikawa Branch AIRDO arrival flights at Obihiro Airport→JR Travel Service Center (Twinkle Plaza) Obihiro Branch AIRDO arrival flights at Kushiro Airport→JR Travel Service Center (Twinkle Plaza) Kushiro Branch AIRDO arrival flights at Memanbetsu Airport-Kitami Station and Abashiri Station \* Boarding ticket is required as proof of travel.