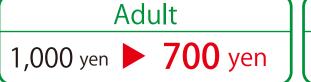

#### Valid Period 5 days

Fare

Adult **9,800** yen Age 6-11 **4,900** yen

\*Please show your boarding ticket for the AIRDO on the day of purchase.

\*If your AIRDO flight has been cancelled and took an alternative flight, please receive the "Flight Cancellation Certificate" at the AIRDO counter and show it at the sale place of the pass.