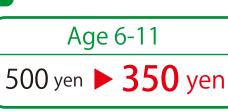

#### Valid Period 5 days

Fare

Adult **9,800** yen Age 6-11 **4,900** yen

\*Please show your boarding ticket for the AIRDO on the day of purchase.

\*If your AIRDO flight has been cancelled and took an alternative flight, please receive the "Flight Cancellation Certificate" at the AIRDO counter and show it at the sale place of the pass.