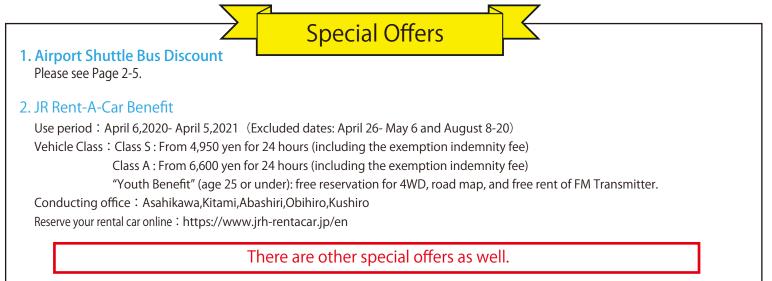

took an alternative flight, please receive the "Flight Cancellation Certificate" at the AIRDO counter and show it at the sale place of the pass.

\*You can only purchase 1 pass per boarding ticket (limited only to the boarding passenger).

\*You can ride on a non-reserved seat of limited express, rapid and local trains unlimitedly in the free area for 5 days! \*As this is a special discount pass, if you take a reserved seat, you will need to pay a limited express surcharge.

\*When you wish to take a train outside of the free area, you need to purchase necessary ticket(s) for the section.

\*After the ticket is used, no refund for basic fare and other charges is available, even in the event of delay/operation problems with the train service. No extension of the valid period is available.



-1-



https://www.airdo.jp/en/







# Available only for people purchasing AIRDO Eastern Hokkaido Free Pass Akan Bus 🛧 Kushiro Airport Shuttle Bus

# Kushiro Airport Kushiro Station



Kushiro Airport > Kushiro Station



- This is a discount coupon which can only be used by the customers that will purchase the AIRDO Eastern Hokkaido Free Pass at JR Travel Service Center (Twinkle Plaza) Kushiro Branch or Kushiro Station.
- Once arriving at Kushiro Airport, show your AIRDO boarding pass and this coupon at the Akan Bus Counter on the first floor of the airport building and purchase the ticket for the Kushiro Airport Shuttle Bus. (This coupon will be collected.) Business hours of the Akan Bus Counter are 9:00  $\sim$  16:30. Please note that you cannot use this discount coupon outside bu