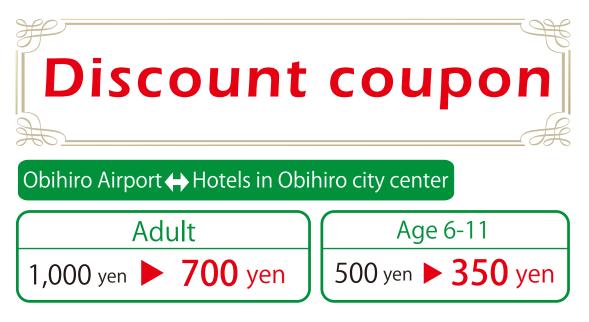

### Obihiro Airport Hotels in Obihiro city center

- This is a discount coupon which can only be used by the customers that will purchase the AIRDO Eastern Hokkaido Free Pass at JR Travel Service Center (Twinkle Plaza) Obihiro Branch or Obihiro Station.
- Once arriving at Obihiro Airport, please show your AIRDO boarding pass and this coupon to a Takushoku Bus staff at the Obihiro Airport Information Desk. (This coupon will be collected.) After that, please purchase the ticket for the airport shuttle bus at the ticket vending machine.
- For the bus from the hotels in Obihiro city center to Obihiro Airport, please show your valid AIRDO Eastern Hokkaido Free Pass and this coupon to a staff at the hotel that the airport shuttle bus stops, and purchase the ticket from the staff. (This coupon will be collected.) If you use "APA Hotel Obihiro-Ekimae" or "Comfort Hotel Obihiro", please give this coupon to a bus driver and pay the discounted fare when getting off the bus as advance purchase for the ticket by using this coupon cannot be made.
- One coupon per person can be used.
- Please print this screen in advance for "the number of people" and bring them. You cannot purchase tickets by showing screenshots on smartphones or other devices.
- When making a round trip, you need to print this coupon for each ride.
- You cannot use copies of this coupon.
- Please note that this coupon cannot be used for the Tokachi Bus between Obihiro Airport and Obihiro Station.
- For more information, please visit our official website for the "AIRDO Eastern Hokkaido Free Pass" and the Takushoku Bus official website for the Obihiro Airport Shuttle Bus.
- The ticket price mentioned above is as of March 2020. Please note that it is subject to change.