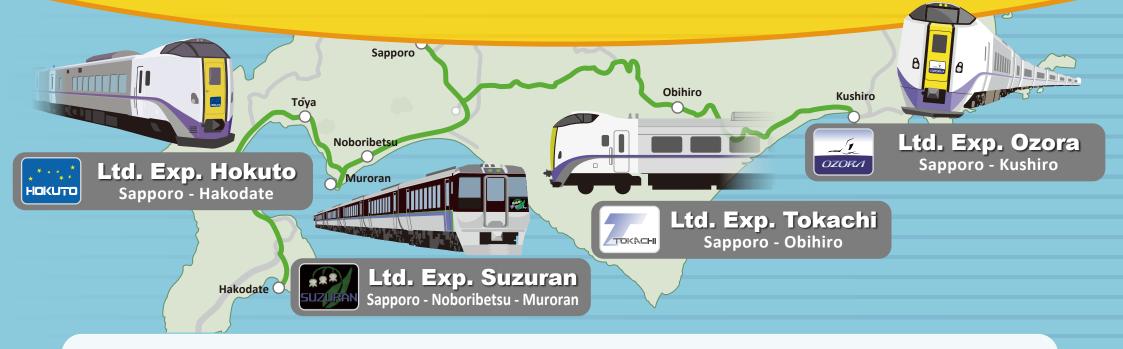

## All seats reserved

All seats on the Ltd. Exp. Hokuto, Ltd. Exp. Suzuran, Ltd. Exp. Ozora, and Ltd. Exp. Tokachi are reserved. There are no non-reserved seats on the trains above. When taking one of these trains, a reserved seat limited express ticket is required in addition to a basic fare ticket. Please make sure to receive a reserved seat ticket before boarding.