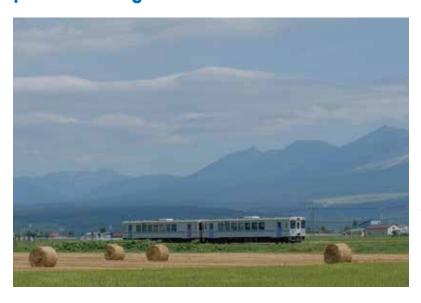

# The trains running along the Furano Line (between Asahikawa and Furano), provide tour guide services via an "Audio Guide" using a GPS application.

The Furano Line is a train line connecting Asahikawa and Furano. In Biei, you can enjoy the beautiful sceneries of hills covered in fields and greenery. In Kamifurano, you can see the magnificent Tokachidake mountain range and endless pastoral scenery. In Nakafurano and Furano, there are fields of lavenders and seasonal flowers dyeing the earth. Please enjoy special views of Hokkaido from the train window on the Furano Line!