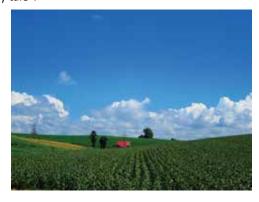

## Places of interest:

◆ Hill of fairy tale in Biei

You can see a red-roofed small house standing on the hill. It is only visible for a short time. The scenery of this hill and red-roofed house is popular among photographers as one of the best spots in Biei and called the "Hill of fairy tale".