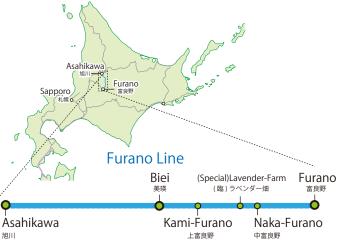

# The trains running along the Furano Line (between Asahikawa and Furano), provide tour guide services via an "Audio Guide" using a GPS application.

The Furano Line is a train line connecting Asahikawa and Furano. In Biei, you can enjoy the beautiful sceneries of hills covered in fields and greenery. In Kamifurano, you can see the magnificent Tokachidake mountain range and endless pastoral scenery. In Nakafurano and Furano, there are fields of lavenders and seasonal flowers dyeing the earth. Please enjoy special views of Hokkaido from the train window on the Furano Line!

Period: All year round from April 1, 2021

Section: Asahikawa-Furano

**Details:** Download the free application "kokosil" to your smartphone or tablet. When the application is activated, the GPS finds your location and automatically provides an audio guide (in Japanese, English, Chinese and Korean) on places of interest